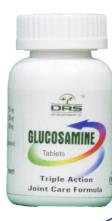

### **DRS Gulcosamine**

Gulcosamine is a natural substance found in a body which made from glucose and glutamine amino acids. Its is essential for production of gulcosaminor

essential for production of gulcosaminogly

can which is important substance of manufacture

and repair of cartilage and other parts of bones. Gulcosamine production decreases with declining age. Gulcosamine with Bosewellia is highly beneficial for the repair of cartilage and joint disorder including arthritis.

#### Benefits :-

- 1. Remove inflammation from the joints
- 2. Normalizes the mobilization of the joints
- 3. Highly beneficial in the health of joints.
- 4. Reduces the joint burning and pain
- 5. Protect synovial fluid
- 6. Stimulates the remanufacturing of cartilage
- . Highly beneficial for joints mobility and flexibility

मात्रा 60 Tablets MRP 600.00 DP 549.00 BV 250.00

Toll Free No 1800 419 4707 www.drslifecare.com

How to use juice :- 1 capsules twice a day