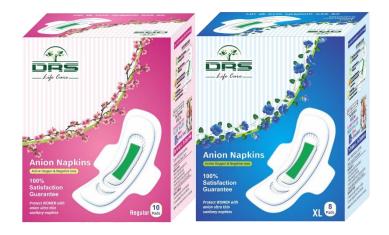

## **DRS Anion Napkins**

DRS lifecare present Drs anion Napkins which helps in dealing with the side effects of the menstrual cycle. This pad is a cotton-based breathable pad with Anion Strip which reduces the problem of infections, irritability and stenosis that occurs during the period of periods. T. Also known to help reduce stress, reduce depression, and increase energy. Anion protects Uterus from bacterial infection. According to the WHO, when the amount of anion reaches a level, the bacteria start to die on their own.

Drs anion Napkins protects from problems like Rashes, itching, irritation. Also helps to relieve fatigue, increase hormonal balance, improve metabolism and check for infection. High Absorb Capacity of DRS anion sanitary pads relieves wetting problems, as well as dioxin free, safe and hygienic. Drs anion Napkins make your periods happy and carefree

| मात्रा | 10 pads | मात्रा | 8 pads |
|--------|---------|--------|--------|
| MRP    | 155.00  | MRP    | 155.00 |
| DP     | 120.00  | DP     | 120.00 |
| BV     | 48.00   | BV     | 48.00  |