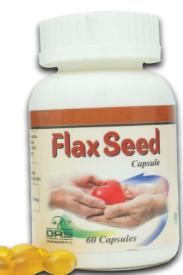

### **DRS Flax Seed**

These capsules are a rich source of essential fatty acids, containing Alpha Linolenic Acid (ALA), Linoleic Acid (LA), Omega-3 and Omega-6 fatty acids with natural Vitamin E. They serve as potent antioxidants and as building blocks for the development of retinal and brain cells and help improve memory and concentrations. Omega 3 & 6 in Flax Oil helps maintain a healthy cholesterol level, strengthens the cell membranes and detoxifies the body for overall well being.

#### **Benefits :-**

- 1. Helps in improving heart functioning .
- 2. Reduce the risk of cancer
- 3. Helps in controlling high blood pressure
- 4. Reduces high cholesterol
- 5. Help in improving Bipolar disorder and joint pain
- 6. Prevents Alzheimer diseases
- 7. Helps in controlling diabetes.
- 8. Promote healthy skin.
- 9. Reduce Menopause symptoms.
- 10. Play good role in burning body fat

How to use juice :- 1 or two capsules twice a day

60 Cap

525.00

400.00

200.00

मात्रा

MRP

DP

ΒV

www.drslifecare.com