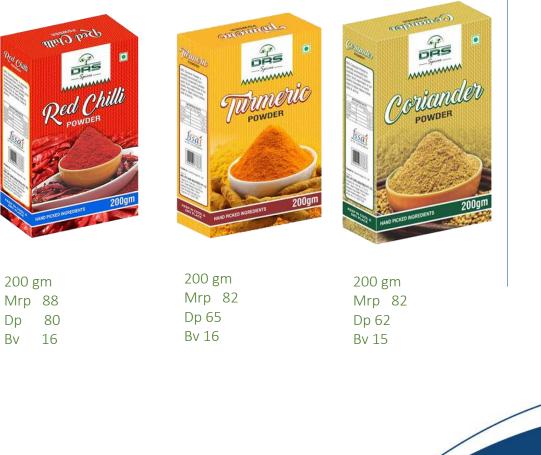

compound, with horse chestnut extract, nourishes the hair, adding body and sheen Cnt 100 ml/ Mrp 200.00/Dp 125.00/Bv 55.00









### **DRS Health Food Products**



#### **DRS Grow Tea**

Drs Grow tea is a select, exquisite blend of pure Assam tea, whose red liquor and intense aroma will delight and refresh your senses. It is also rich in natural antioxidants (flavonoids) to protect the cells and tissues in your bod

DRS

Grow-Tee

DAS

Grow

### DRS Amla Sweet & Chatpatta

It is natural amla candy . It helps in maintain vitamin C





| Cnt | 500gm  |
|-----|--------|
| MRP | 275.00 |
| DP  | 250.00 |
| BV  | 105.00 |

400gm 200gm Cnt Cnt 125.00 MRP 240.00 MRP 195.00 100.00 DP DP 60.00 BV 29.00 BV



### **DRS Health Food Products**



### DRS Red Chilli, Turmeric & Coriander Powder



### DRS Meat, Garam, Chaat & Sabji Masala



### DRS Pain Balm & Pain Relief Oil

It is rich in calcium, magnesium, vitamin D. Help in reduce all joint and body pain effectively.







 Cnt
 60ml

 MRP
 160.00

 DP
 100.00

 BV
 40.00

### DRS Dento gel Tooth Paste





### **Recommendation & Duplication**





### Registration

To become Distributor of DRS, it is mandatory to register online by Free of Coast. A person can become a Distributor of the company by filling online application form. For Activation Distributor make a Purchase of 500 B.V. and Submit KYC (Pan Card & Bank Pass Book).

**Activation** 





### 02. Monthly Repurchase Scheme 5% - 30%

Company give different monthly repurchase scheme to distributors every month

### Repurchase Scheme





### 03. Repurchase Club Bonu