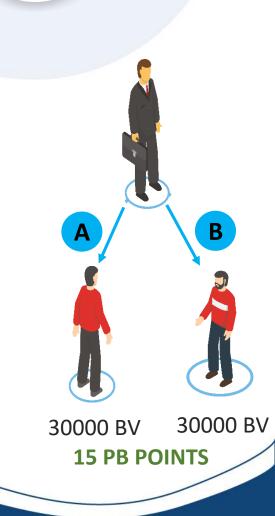

### O4. Performance Bonus 32%

DRS allocates 32% of company's monthly BV Turnover. Performance Bonus distributed on the basis of number of Performance Bonus points earned by the Distributor in a particular month. Performance Bonus point is earned when the independent distributor is able to do a business of 2000 BV matching. Performance Bonus is calculated as per given Formula :-

#### Matching 2000 BV: 2000 BV = 1 PBP (performance bonus points)

PBP value =

32% of Total BV of company turnover Total collected PB Points

Performance bonus = Qualifiers PB Points X Performance bonus point Value

For Example:- If any one month your turnover is 30000 BV : 30000 BV matching then you have achieved 15 performance bonus point .

Or , If value of one PBP is RS.250/-

### Then your income is 15 POINT X 250 = Rs. 3750/-

Toll Free No 1800 419 4707 www.drslifecare.com

Note :- Maximum limit of Performance Bonus is 200000/-