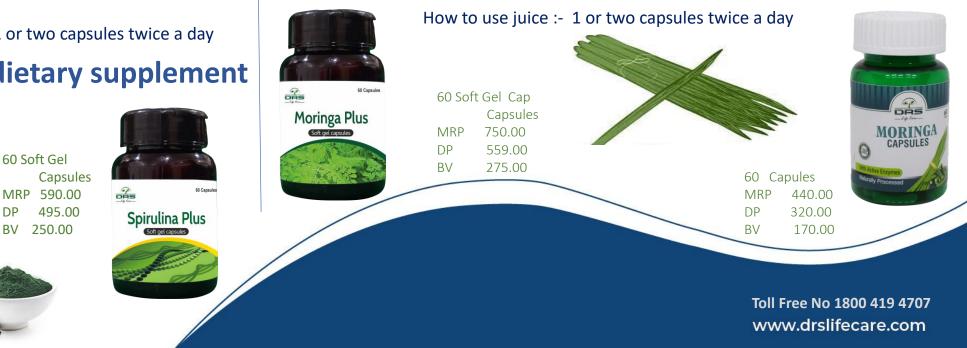

### **DRS Spirulina**

DAS

SPIRULINA

A type of blue green algae, spirulina contains a number of nutrients, including B vitamins, beta carotene, and vitamin E. High in protein (it's often used as a vegan source of protein), spirulina also contains antioxidants, minerals, chlorophyll, and phycocyanobilin. Spirulina is an organism that grows in both fresh and salt water. It is a type of cyanobacteria, which is a family of single celled microbes that are often referred to as blue green algae. Just like plants, cyanobacteria can produce energy from sunlight via a process called photosynthesis.

How to use juice :- 1 or two capsules twice a day

### World's no.1 dietary supplement

60 Soft Gel

250.00

DP

BV

**DRS Moringa** 

Moringa is a plant that is often called the drumstick tree, the miracle tree, the ben oil tree, or the horseradish tree. Moringa is a plant that is native to the sub Himalayan areas of India, Pakistan,

#### **Health Benefit of Moringa**

Heart & Blood System, Cancer, Controls Diabetes, Fighting Against Bacterial, Diseases, Eye Health, Blood Pressure, Skin Care

60 Capules 420.00 MRP 360.00 DP BV 185.00