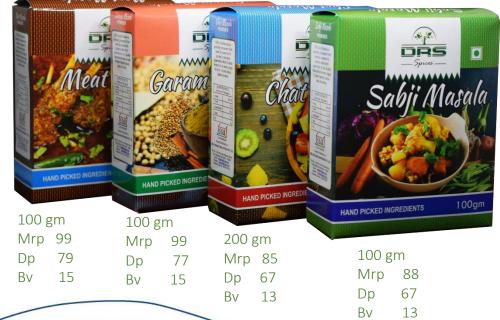

shes the hair, adding body and sheen Cnt 100 ml/ Mrp 200.00/Dp 125.00/Bv 55.00









### **DRS Health Food Products**



#### **DRS Grow Tea**

Drs Grow tea is a select, exquisite blend of pure Assam tea, whose red liquor and intense aroma will delight and refresh your senses. It is also rich in natural antioxidants (flavonoids) to protect the cells and tissues in your bod

DRS

Grow-Tee

DAS

Grow

### DRS Amla Sweet & Chatpatta

It is natural amla candy . It helps in maintain vitamin C





| Cnt | 500gm  |
|-----|--------|
| MRP | 275.00 |
| DP  | 250.00 |
| BV  | 105.00 |

400gm 200gm Cnt Cnt 125.00 MRP 240.00 MRP 195.00 100.00 DP DP 60.00 BV 29.00 BV



### **DRS Health Food Products**



### DRS Red Chilli, Turmeric & Coriander Powder



### DRS Meat, Garam, Chaat & Sabji Masala



### DRS Pain Balm & Pain Relief Oil

It is rich in calcium, magnesium, vitamin D. Help in reduce all joint and body pain effectively.







 Cnt
 60ml

 MRP
 160.00

 DP
 100.00

 BV
 40.00

### DRS Dento gel Tooth Paste





### **Recommendation & Duplication**





### Registration

To become Distributor of DRS, it is mandatory to register online by Free of Coast. A person can become a Distributor of the company by filling online application form. For Activation Distributor make a Purchase of 500 B.V. and Submit KYC (Pan Card & Bank Pass Book).

**Activation** 





### 02. Monthly Repurchase Scheme 5% - 30%

Company give different monthly repurchase scheme to distributors every month

### Repurchase Scheme





### 03. Repurchase Club Bonus 4%

To Qualify Repurchase Club Bonus Distri