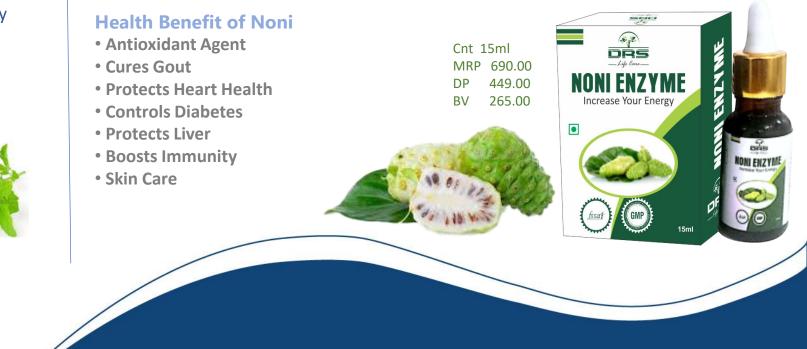

### **DRS Noni Enzyme**

Noni is the fruit of a small evergreen plant called 'Noni', also known as Indian mulberry, normally found in global subtropics and tropics. Botanical name Morinda Citrifolia, noni

#### How to use juice :- 2 or 3 drops twice a daily

Toll Free No 1800 419 4707 www.drslifecare.com

Cnt 20ml MRP 180.00 DP 126.00 BV 63.00