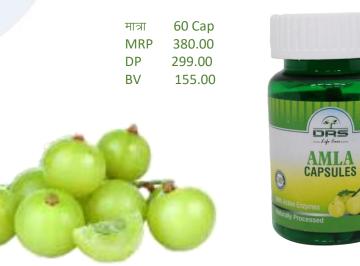

### **DRS Amla Capsules**

Amla has been considered to be the best source ofVitamin C amongst all. In Ayurveda amla has been named Amrit phal. Vitamin C contained in it does not get decimated in any form.

#### **Benefits :-**

- 1. Detoxified our body
- 2. Best source of vitamin C
- 3. Prevent hair falls
- 4. Beautifies the skin
- 5. Power full source of anti oxidant
- 6. Its also has anti aging properties

#### How to use juice :- 1 or two capsules twice a day