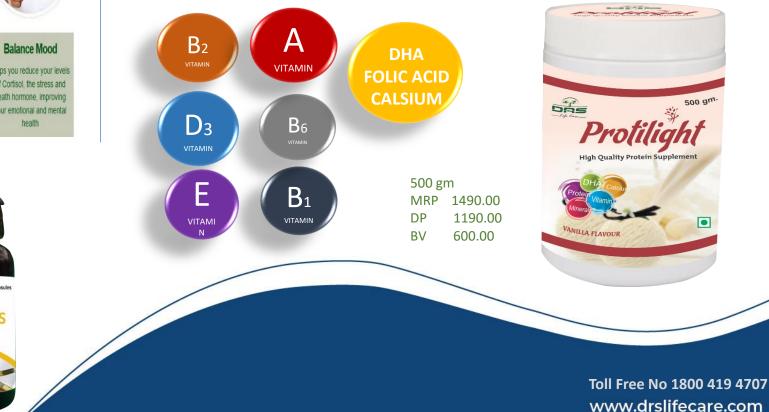

### **DRS Protilight Protein**

Protein Light Protein is rich in many vitamins, minerals, calcium, proteins that make our body strong from within.

It is a very high quality protein supplement that is specially produced to provide the essential nutrients for our body. It is rich in Vitamin A, Vitamin B1, Vitamin B2, Vitamin B 6, Vitamin D3, Vitamin E, DHA, Folic Acid and Calcium.

How to use juice :- 1 or two tea spoon with milk twice a day

DP BV

60 softgel cap MRP 1190.00 749.00 375.00

GET A SMOKING HOT BODY, THE EASY WAY! GARCINIA CAMBOGIA HELPS YOU WIN THE BATTLE

> Suppress Appetite Garcinia Cambogia makes your body secrete more serotonin, your feel-good hormones, controlling cravings