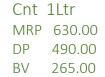

How to use juice :- 30 ml empty stomach twice a day capsules :- 1 or two capsules twice a day

DRS **TRPHALA** 

Cnt 60 capsules MRP 380.00 285.00 BV 150.00

DP

Cnt 1Ltr MRP 490.00 390.00 200.00

Toll Free No 1800 419 4707 www.drslifecare.com