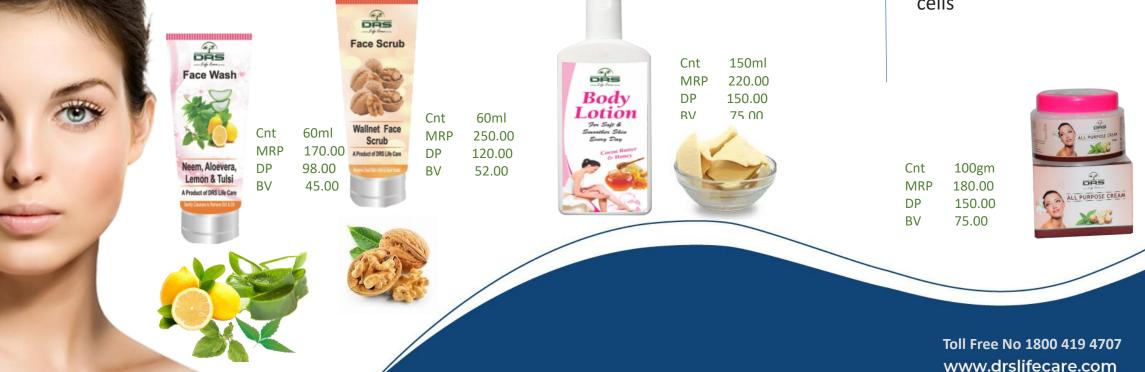

#### **DRS Face Wash**

Drs face wash make by Neem, Aloevera, lemon & Tulsi. Gentle enough for everyday use, this unique face wash helps clear up skin and prevents blemishes without overdrying it or causing irritations.

#### **DRS Face Scrub**

Drs face scrub enriced by walnut .lt removes blackheads, dead skin cells and revitalises the skin texture . It Increases skin elasticity and makes it firm

Cocoa butter makes an excellent skin moisturizer, plus it does more than Just hydrate the skin-it helps actually heal it from inside out too. It's a great Source of natural antioxidants that are found in cocoa beans. Beneficial for healing dry cracked skin because they are easily absorbed and remain on the skin for hours.

#### **DRS All Purpose Cream**

Best cream for regular use. removes dead skin cells

**DRS Body Lotion** 