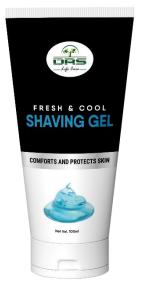

#### **DRS Shaving Gel**

DRS shaving gel gives your face more moisture than cream. This moisture helps in giving the face a clean and glowing skin. The razor runs smoothly on the skin due to its greater smoothness. It protects from skin irritation and gives a fresh shave.