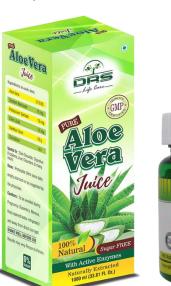

### **DRS Aloevera Juice &** capsules

**ALOEVERA** – It is one of the most valuable gift from the nature for sick people. It has pharma logical properties like wound healing, Frost-bite healing, Anti-inflammatory, Antifungal, Hypoglycemic and Gastroprotective abilities.It supports Digestive system to absorb the nutrients and eliminates all harmful Toxins from the body. It is consumed to get Relief From various Digestive problems including Heartburn and Irritable Bowel Syndrome (IBS).some other uses of aloevera include treatment of skin allergies, Acne, Fungal infection etc.

How to use juice :- 30 ml empty stomach twice a day capsules :- 1 or two capsules twice a day

> ----ALOF VER CAPSULES