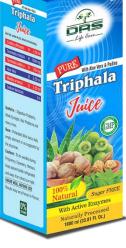

### **DRS Triphala Juice &** Capsules

Triphala is an ayurvedic, polyherbal preparation comprising three ingredients harar, behra & amla. Triphala has been used in Ayurvedic medicine for thousands of years. It's thought to support bowel health and aid digestion. As an antioxidant, it's also thought to detoxify the body and support the immune system.

How to use juice :- 30 ml empty stomach twice a day capsules :- 1 or two capsules twice a day

DRS **TRPHALA** 

Cnt 60 capsules MRP 380.00 285.00 BV 150.00

DP

Cnt 1Ltr MRP 490.00 390.00 200.00

Toll Free No 1800 419 4707 www.drslifecare.com