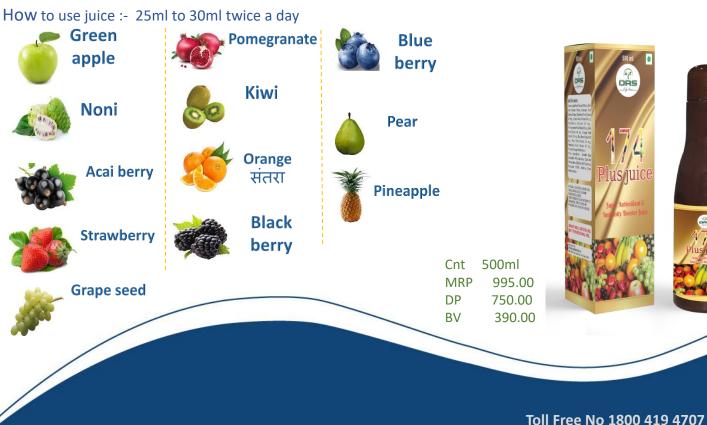

### How to use juice :- 25ml to 30ml twice a day

Cnt 500ml MRP 995.00 DP 750.00 BV 390.00 **DRS 174 Juice** 

How to use juice :- 25ml to 30ml twice a day

Cnt 500ml MRP 995.00 DP 750.00 BV 390.00

> Toll Free No 1800 419 4707 www.drslifecare.com

eabuckthom