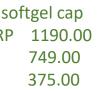

How to use juice :- 1 or two tea spoon with milk twice a day

DP BV

60 softgel cap MRP 1190.00 749.00 375.00

GET A SMOKING HOT BODY, THE EASY WAY! GARCINIA CAMBOGIA HELPS YOU WIN THE BATTLE

> Suppress Appetite Garcinia Cambogia makes your body secrete more serotonin, your feel-good hormones, controlling cravings