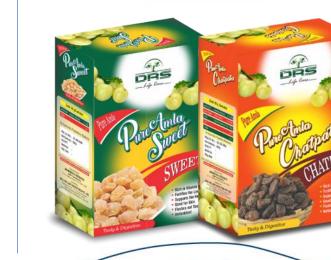

### DRS Amla Sweet & Chatpatta

It is natural amla candy . It helps in maintain vitamin C

| Cnt | 500gm  |
|-----|--------|
| MRP | 275.00 |
| DP  | 250.00 |
| BV  | 105.00 |

400gm 200gm Cnt Cnt 125.00 MRP 240.00 MRP 195.00 100.00 DP DP 60.00 BV 29.00 BV