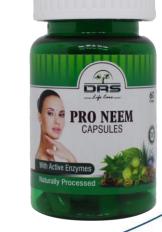

### DRS Pro Neem Capsules

60 Cap

380.00

170.00

320.00

मात्रा

MRP

DP

BV

Neem has anti-bacterial, anti-fungal

and blood purifying properties. Neem is

useful in treating and preventing skin

disorders and keeping your skin healthy and glowing.

Neem helps reduce blood sugar, which makes it especially useful for people suffering from diabetes.

#### Benefits :-

#### How to use juice :- 1 or two capsules twice a day

- 1. Good for skin
- 2. Helps reduce blood sugar
- 3. Keeping skin healthy and glowing
- 4. Good for hair
- 5. Help in purifier our blood